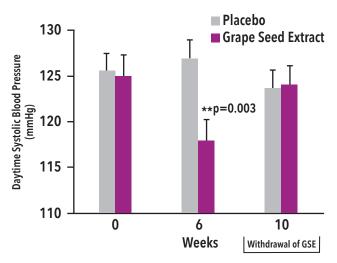

## **MEGANATURAL-BP® IS IDEAL FOR USE IN** SUPPLEMENTS AND IN FUNCTIONAL FOODS AND BEVERAGES

MegaNatural-BP® beverage supported healthy systolic and diastolic blood pressure. After withdrawal of grape seed extract (GSE), blood pressure returned to pre-study levels, demonstrating efficacy of this ingredient.

At 6 weeks, daytime SBP reduced 7 mmHg in subjects that consumed MegaNatural-BP® beverage

At 6 weeks, daytime DBP reduced 3.8 mmHg in subjects that consumed MegaNatural-BP® beverage

<sup>\*</sup>Studies and references available upon request.