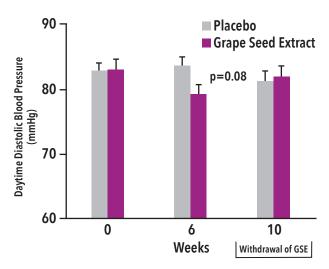

## **MEGANATURAL-BP® IS IDEAL FOR USE IN** SUPPLEMENTS AND IN FUNCTIONAL FOODS AND BEVERAGES

MegaNatural-BP® beverage supported healthy systolic and diastolic blood pressure. After withdrawal of grape seed extract (GSE), blood pressure returned to pre-study levels, demonstrating efficacy of this ingredient.

At 6 weeks, daytime SBP reduced 7 mmHg in subjects that consumed MegaNatural-BP® beverage

At 6 weeks, daytime DBP reduced 3.8 mmHg in subjects that consumed MegaNatural-BP® beverage

<sup>\*</sup>Studies and references available upon request.